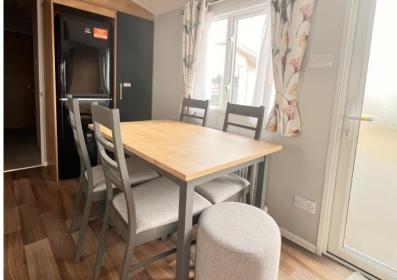

## Features Include;

- Aluminium cladding standard colour Barley White
- Energy efficient white PVCu double glazed windows and doors
- Gas powered water heater
- Tall storage unit
- Coat hooks
- L-shaped seating with fold -out sofa bed
- Freestanding armchair
- Scatter cushions
- Media unit and TV point
- Framed mirror
- Coffee table
- Freestanding dining table and chairs
- Upholstered cylinder stools (three bed model only)
- Freestanding fridgefreezer
  Gas oven/ grill with hob and glass splashback