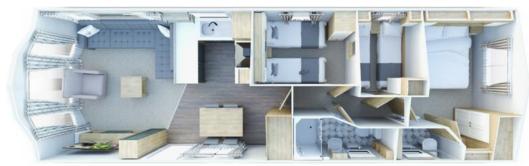

## 2023 Sierra

38ft x 12ft - 3 bed

## Available at

The stylish Sierra is looking more sophisticated than ever. Those who suit an open plan layout, will fall in love with the Sierra. Tasteful soft blue furnishings flow throughout this practical yet plush holiday home creating a calm and soothing atmosphere.