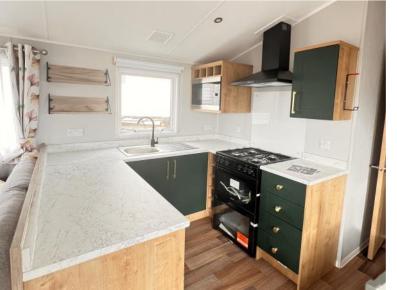

## Features Include;

- Aluminium cladding standard colour Barley White
- Energy efficient white PVCu double glazed windows and doors
- Gas powered water heater
- Tall storage unit
- Coat hooks
- L-shaped seating with fold -out sofa bed
- Freestanding armchair
- Scatter cushions
- Media unit and TV point
- Framed mirror
- Coffee table
- Freestanding dining table and chairs
- Upholstered cylinder stools (three bed model only)
- Freestanding fridgefreezer
  Gas oven/ grill with hob and glass splashback