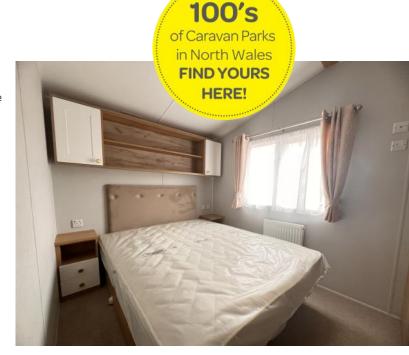

- Extractor fan
- King-size bed with lift-up storage and headboard
- Bedside cabinets with USB points
- Wardrobe
- Dressing table with mirror and LED light
- Overhead storage Ensuite WC
- Single beds with headboards
- Bedside cabinet
- Wardrobe
- Wall mounted TV point
- Dressing table with vanity mirror
- Shower enclosure with thermostatically controlled shower
- Dual flush WC
- Wash basin
- White laddered towel rail