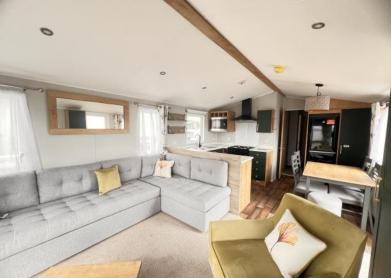

## Available at

The stylish Sierra is looking more sophisticated than ever. Those who suit an open plan layout, will fall in love with the Sierra. Tasteful soft blue furnishings flow throughout this practical yet plush holiday home creating a calm and soothing atmosphere.

## Features Include;

- Aluminium cladding standard colour Barley White
- Energy efficient white PVCu double glazed windows and doors
- Gas powered water heater
- Tall storage unit
- Coat hooks
- L-shaped seating with fold -out sofa bed
- Freestanding armchair
- Scatter cushions
- Media unit and TV point
- Framed mirror
- Coffee table
- Freestanding dining table and chairs
- Upholstered cylinder stools (three bed model only)
- Freestanding fridgefreezer
  Gas oven/ grill with hob and glass splashback