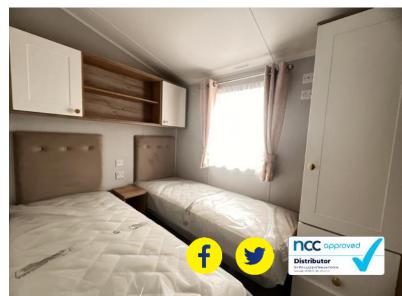

- Extractor fan
- King-size bed with lift-up storage and headboard
- Bedside cabinets with USB points
- Wardrobe
- Dressing table with mirror and LED light
- Overhead storage Ensuite WC
- Single beds with headboards
- Bedside cabinet
- Wardrobe
- Wall mounted TV point
- Dressing table with vanity mirror
- Shower enclosure with thermostatically controlled shower
- Dual flush WC
- Wash basin
- White laddered towel rail