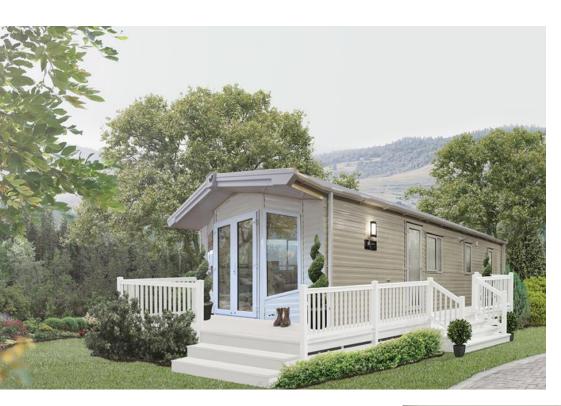

## 2023 Sierra

38ft x 12ft - 3 bed

## Available at

The stylish Sierra is looking more sophisticated than ever. Those who suit an open plan layout, will fall in love with the Sierra. Tasteful soft blue furnishings flow throughout this practical yet plush holiday home creating a calm and soothing atmosphere.

## Features Include;

- Aluminium cladding standard colour Barley White
- Energy efficient white PVCu double glazed windows and doors
- Gas powered water heater
- Tall storage unit
- Coat hooks
- L-shaped seating with fold -out sofa bed
- Freestanding armchair
- Scatter cushions
- Media unit and TV point
- Framed mirror
- Coffee table
- Freestanding dining table and chairs
- Upholstered cylinder stools (three bed model only)
- Freestanding fridgefreezer
  Gas oven/ grill with hob and glass splashback