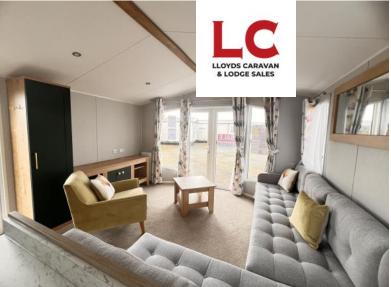

## Available at

The stylish Sierra is looking more sophisticated than ever. Those who suit an open plan layout, will fall in love with the Sierra. Tasteful soft blue furnishings flow throughout this practical yet plush holiday home creating a calm and soothing atmosphere.

## Features Include;

- Aluminium cladding standard colour Barley White
- Energy efficient white PVCu double glazed windows and doors
- Gas powered water heater
- Tall storage unit
- Coat hooks
- L-shaped seating with fold -out sofa bed
- Freestanding armchair
- Scatter cushions
- Media unit and TV point
- Framed mirror
- Coffee table
- Freestanding dining table and chairs
- Upholstered cylinder stools (three bed model only)
- Freestanding fridgefreezer
  Gas oven/ grill with hob and glass splashback