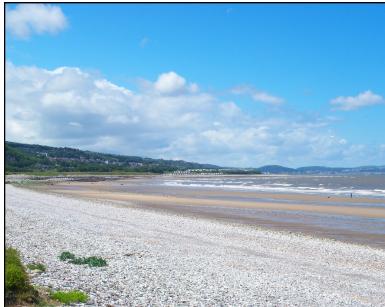

#### **Local Area Information**

Pensarn lies between Rhyl to the east and Colwyn Bay to the west. It has a northerly facing promenade, approximately 500 metres long. The recent sea defence system incorporates an excellent beach access point, supported by cafeterias, shops and ample car parking adjacent to the shops with further extensive parking onto the beach.