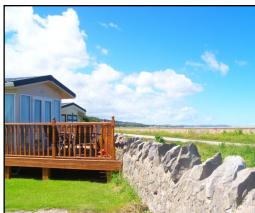

#### Type of Park

- Beach front caravan park
- Family friendly
- Close to amenities
- Close to beaches

#### **Local Area Information**

Pensarn lies between Rhyl to the east and Colwyn Bay to the west. It has a northerly facing promenade, approximately 500 metres long. The recent sea defence system incorporates an excellent beach access point, supported by cafeterias, shops and ample car parking adjacent to the shops with further extensive parking onto the beach.