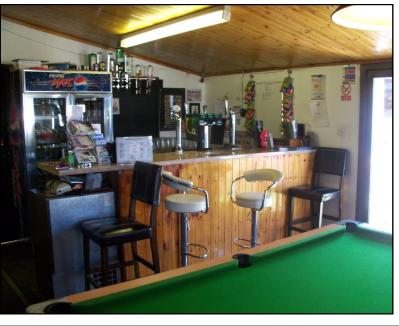

ing Bars/pubs

#### Type of Park

- Beach front caravan park
- Family friendly
- Close to amenities
- Close to beaches

#### **Park Information**

21st Mar - 31st Oct 7.5 Season:

Connection fee: P.O.A £2600 Site fee: Rates: None

Other Charges: Gas bottled, Elec meter,

Water included

#### **Local Area Information**

Pensarn lies between Rhyl to the east and Colwyn Bay to the west. It has a northerly facing promenade, approximately 500 metres long. The recent sea defence system incorporates an excellent beach access point, supported by cafeterias, shops and ample car parking adjacent to the shops with further extensive parking onto the beach.

Watersports: Windsurfing and canoeing





# Pensarn, Coastal

## **Castle Cove Caravan Park**

Pensarn Beach, Pensarn, Conwy LL22 7PP